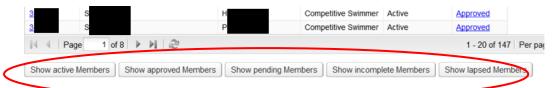

Using the buttons located on the bottom left-hand side of the list, you can chose to filter the member list to show Only Lapsed Members or All Members.

Also use the download button on the bottom right to export the list of members you are viewing to a csv file.