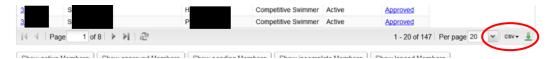

## How do I view a full listing of my club's members?

1

2

This screen lists all members in your club. The list can be sorted in various ways by moving your mouse over the column titles and selecting the sorting method available, e.g. Surnames ascending or descending.

Using the buttons located on the bottom left-hand side of the list, you can chose to filter the member list to show Only Lapsed Members or All Members.

Also use the download button on the bottom right to export the list of members you are viewing to a csv file.