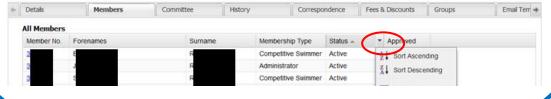

## How do I view a full listing of my club's members?

1

2

This screen lists all members in your club. The list can be sorted in various ways by moving your mouse over the column titles and selecting the sorting method available, e.g. Surnames ascending or descending.