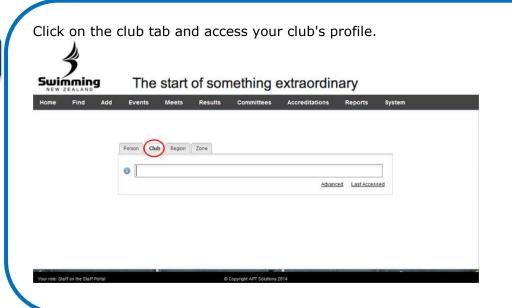

## How do I view a full listing of my club's members?

1

2

This screen lists all members in your club. The list can be sorted in various ways by moving your mouse over the column titles and selecting the sorting method available, e.g. Surnames ascending or descending.