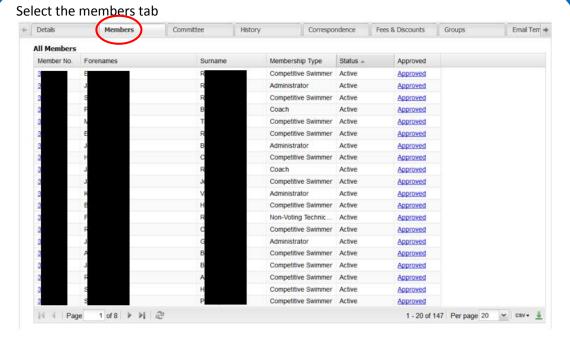

## How do I view a full listing of my club's members?

1

2

This screen lists all members in your club. The list can be sorted in various ways by moving your mouse over the column titles and selecting the sorting method available, e.g. Surnames ascending or descending.

Selecting the highlighted Member Number will show the following member profile.

To return to the full list of members, select Return to main Screen at the top of the new page.