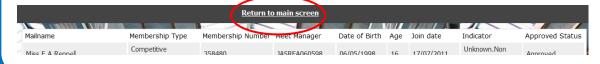

Selecting the highlighted Member Number will show the following member profile.

To return to the full list of members, select Return to main Screen at the top of the new page.