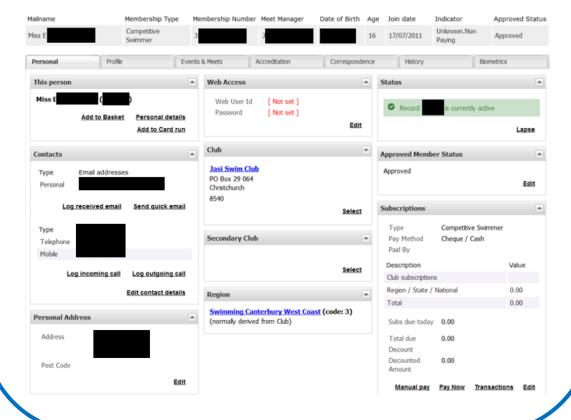

Selecting the highlighted Member Number will show the following member profile.

To return to the full list of members, select Return to main Screen at the top of the new page.