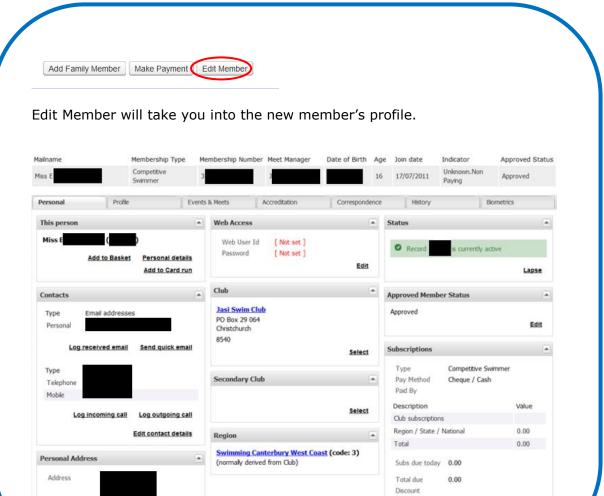

Results Home Find Add Events Meets Committees Accreditations Reports System Member's Details Member's Details Membership Number 945038 Membership Type Administrator Name Mrs B Erkens Administrator Туре Web Login User ID Club Capital Swim Club Total Subscription Breakdown of subscriptions From here you can go into Add Family Member or Subscription Discount Mrs Becki Erkens (945038) 0.00 0.00 Make Payment but these features are still to be added. **Family Members** When you click on 'Add Surname First Name Date of Birth Membership Type family member' you are also able to pull the No Data Available address. Add Family Member Make Payment Edit Member