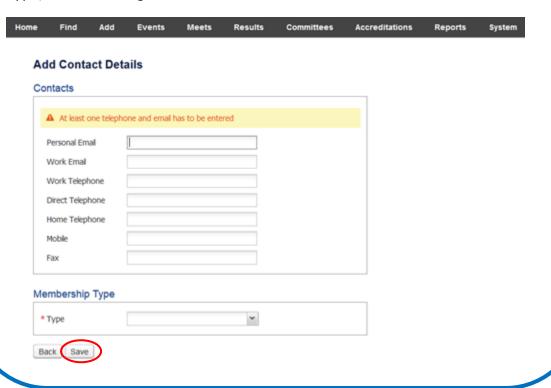

2

80

3

Then complete at least one telephone and email field as well as the Membership Type, before clicking the Save button.

You can then see the members details and will be able to go in to view the members profile.