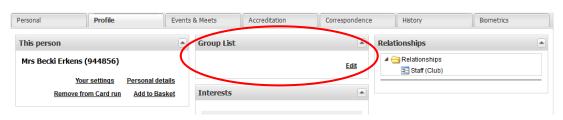

Click on the Profile tab. Mailname Membership Type Meet Manager Date of Birth Age Join date Indicator Approved Status Number Unknown.Non Paying Mrs B Erkens 944856 01/01/2014 History Profile Correspondence Personal nts & Meets Accreditation Relationships This person Group List Mrs Becki Erkens (944856) Relationships Edit Staff (Club) Your settings Personal details Interests Remove from Card run Add to Basket

3

Click on the Edit button in the Group List section.

Tick the group you want to add the member into, then Save.