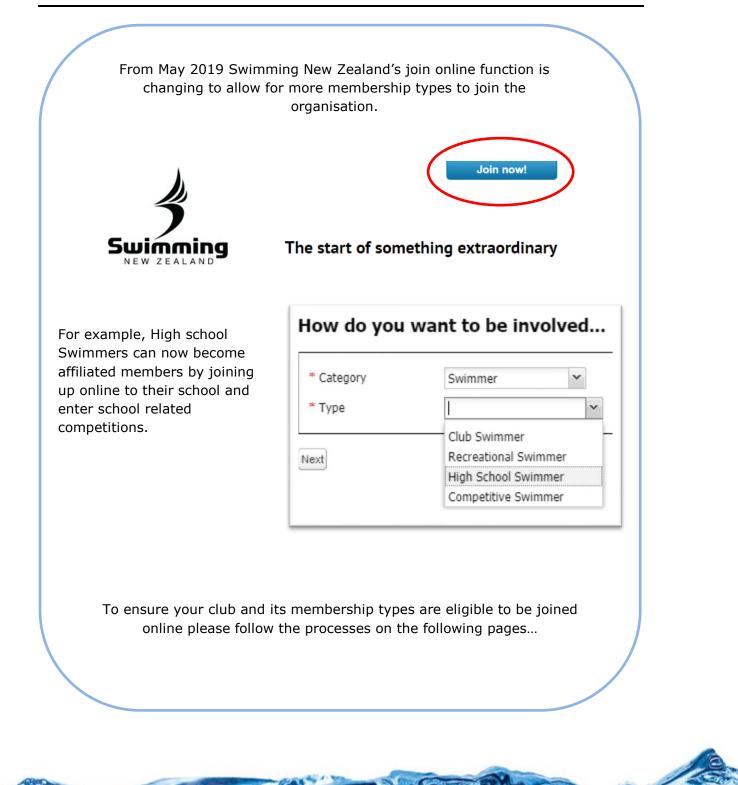

## Club Eligibility for Join Online via SNZ Website

C

Swimming New Zealand, 14 Antares Place, Rosedale, Auckland 0632 PO Box 302145, North Harbour, Auckland 0751 P: +64-9-478 2916 www.swimming.org.nz

S

| Find Add Courses                                                                                                 | Meets Results                           | Relay          | Committees                                                                                | Accreditations                                                                                            | Reports                                    |
|------------------------------------------------------------------------------------------------------------------|-----------------------------------------|----------------|-------------------------------------------------------------------------------------------|-----------------------------------------------------------------------------------------------------------|--------------------------------------------|
| Person                                                                                                           | lub School Region Z                     | lone           |                                                                                           | -                                                                                                         |                                            |
| Puke                                                                                                             | ekohe Swimming Cl                       | ub 🗕           | Select                                                                                    |                                                                                                           |                                            |
| Request Men                                                                                                      | nber Transfer                           |                |                                                                                           |                                                                                                           |                                            |
|                                                                                                                  |                                         |                |                                                                                           |                                                                                                           |                                            |
| On your club's hom                                                                                               |                                         | $\backslash /$ |                                                                                           | ub name sec                                                                                               |                                            |
| the Edit button<br>labelled "Thi                                                                                 | in the box                              |                | ensure t                                                                                  | ub name sec<br>the Allow Me<br>s been ticke<br>the setting                                                | ember Joir<br>d then say                   |
| the Edit button<br>labelled "Thi                                                                                 | in the box<br>is Club"                  |                | ensure t                                                                                  | the Allow Me<br>s been ticke                                                                              | ember Joir<br>d then say                   |
| the Edit button<br>labelled "Thi<br>me Find Add C                                                                | in the box<br>is Club"                  |                | ensure t<br>boxed has                                                                     | the Allow Me<br>s been ticked<br>the setting<br>Members                                                   | ember Joir<br>d then say<br>s              |
| the Edit button<br>labelled "Thi<br>me Find Add C                                                                | in the box<br>is Club"                  |                | ensure t<br>boxed has                                                                     | the Allow Me<br>s been ticked<br>the setting<br>Members                                                   | ember Joir<br>d then say<br>s              |
| the Edit button<br>labelled "Thi<br>me Find Add C<br>lame<br>Pukekohe Swimming Club                              | in the box<br>is Club"                  |                | ensure t<br>boxed has<br>Details<br>Main Detail                                           | the Allow Me<br>s been ticked<br>the setting<br>Members                                                   | ember Joir<br>d then say<br>s<br>Committee |
| the Edit button<br>labelled "Thi<br>me Find Add C<br>lame<br>Pukekohe Swimming Club                              | in the box<br>is Club"<br>Courses Meets |                | ensure t<br>boxed has<br>Details<br>Main Detail<br>Club name                              | the Allow Me<br>s been ticked<br>the setting<br>Members                                                   | ember Joir<br>d then say<br>s<br>Committee |
| the Edit button<br>labelled "Thi<br>me Find Add C<br>Jame<br>Pukekohe Swimming Club                              | in the box<br>is Club"<br>Courses Meets |                | ensure t<br>boxed has<br>Details<br>Main Detail<br>Club name<br>Name                      | the Allow Me<br>s been ticker<br>the setting<br>Members<br>Is<br>Pukekohe Sw                              | ember Joir<br>d then say<br>s<br>Committee |
| the Edit button<br>labelled "Thi<br>me Find Add C<br>lame<br>Pukekohe Swimming Club<br>Details Member            | in the box<br>is Club"<br>Courses Meets |                | ensure t<br>boxed has<br>Details<br>Main Detail<br>Club name<br>Name<br>Abbreviation      | the Allow Me<br>s been ticker<br>the setting<br>Members<br>Is<br>Pukekohe Sw<br>PUKCO                     | ember Joir<br>d then say<br>s<br>Committee |
| the Edit button<br>labelled "Thi<br>ne Find Add C<br>ame<br>ukekohe Swimming Club<br>Details Member<br>This Club | in the box<br>is Club"<br>Courses Meets |                | ensure t<br>boxed has<br>Details<br>Main Detail<br>Club name<br>Abbreviation<br>Subdomain | the Allow Me<br>s been ticker<br>the setting<br>Members<br>Is<br>Pukekohe Sw<br>PUKCO<br>pukekohe<br>Glub | ember Joir<br>d then say<br>s<br>Committee |